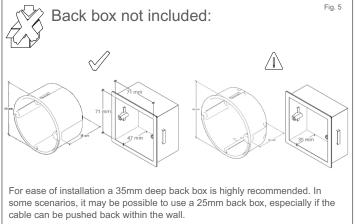

### Specification:

PoE: IEEE 802.3af Power Draw: 10W Max

Power consumption standby: 0.7W Wi-Fi: 2.4GHz 802.11bgn (Wi-Fi 4) Environment: For indoor use only

**Back box:** EU 71mm round or UK 71mm square **Back box depth:** 35mm (25mm in some scenarios)