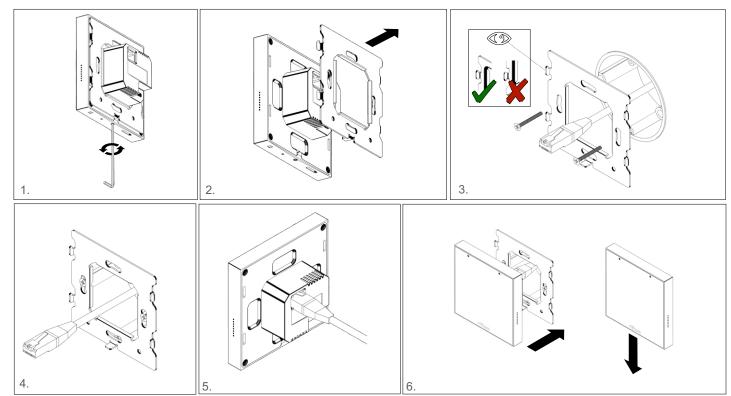

2.4GHz 802.11bgn (Wi-Fi 4) Environment: For indoor use only

**Back box:** EU 71mm round or UK 71mm square **Back box depth:** 35mm (25mm in some scenarios)

Environment: -15c to 45c









Model: uRSP-01



## System topology:

uControl Rithum Switch Pro integrates with uControl systems (HDA MHUB, uControl Zone Processors and uControl Connect) or any device with uControl inside over wired LAN or 2.4G Wi-Fi. Multiple uControl Rithum Switch Pro devices can communicate with a uControl system over the same network (subject to network limitations).

Functionality of uControl Sequences is subject to the capabilities of the uControl Operating System (OS) being connected to (MHUB-OS or uOS). For more information, contact your distributor or support@hdanywhere.com



## Installation:

Fig. 12