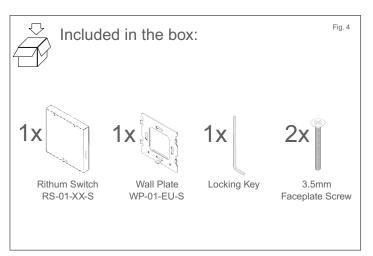

### Specification:

PoE: IEEE 802.3af Power Draw: 10W Max

Power consumption standby: 0.7W Wi-Fi: 2.4GHz 802.11bgn (Wi-Fi 4) Environment: For indoor use only

**Back box:** EU 71mm round or UK 71mm square **Back box depth:** 35mm (25mm in some scenarios)