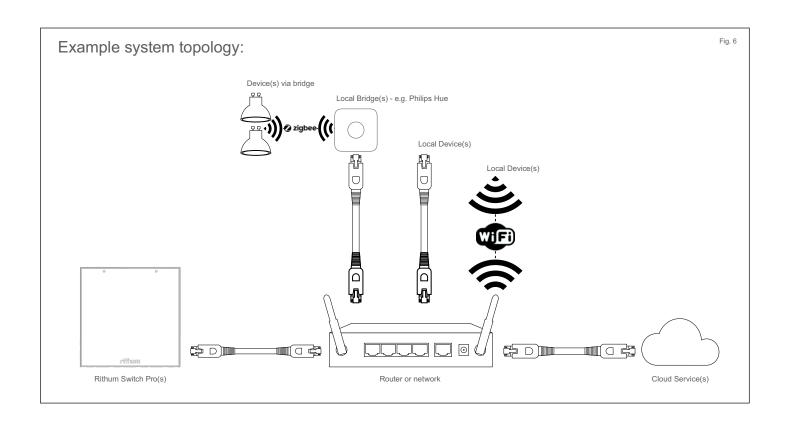

## System topology:

uControl Rithum Switch Pro integrates with uControl systems (HDA MHUB, uControl Zone Processors and uControl Connect) or any device with uControl inside over wired LAN or 2.4G Wi-Fi. Multiple uControl Rithum Switch Pro devices can communicate with a uControl system over the same network (subject to network limitations).

Functionality of uControl Sequences is subject to the capabilities of the uControl Operating System (OS) being connected to (MHUB-OS or uOS). For more information, contact your distributor or support@hdanywhere.com