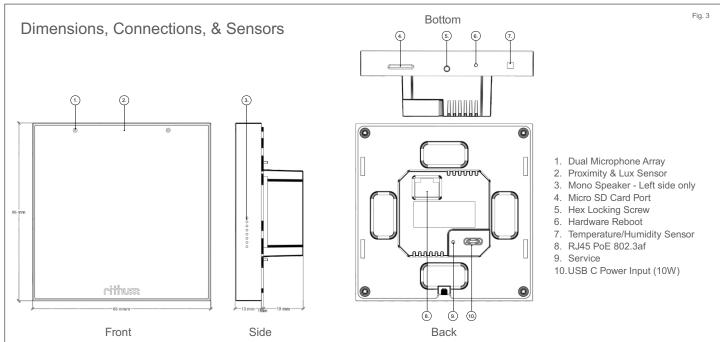

### Specification:

PoE: IEEE 802.3af Power Draw: 10W Max

Power consumption standby: 0.7W Wi-Fi: 2.4GHz 802.11bgn (Wi-Fi 4) Environment: For indoor use only

**Back box:** EU 71mm round or UK 71mm square **Back box depth:** 35mm (25mm in some scenarios)