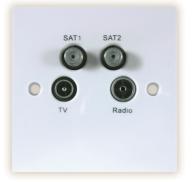

## TV/Radio/Sat/Return

Art. Number 304109

- Quad (TV/Radio/Sat/Return)
- Fully screened
- UK style front plate
- Die-cast housing
- DAB compatible